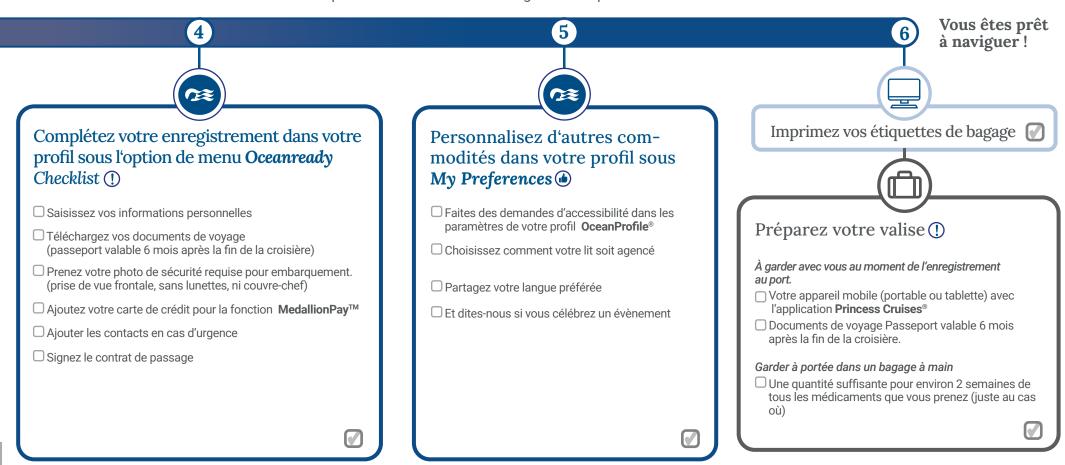

## OceanReady® étape par étape

Soyez prêt pour votre croisière Princess®

Tout ce que vous devez faire en amont (pour faciliter votre embarquement) Nous vous conseillons de suivre les étapes et l'ordre dans lequel elles doivent être effectuées. Pour vous aider à faire la distinction entre ce qui est " **obligatoire** " et ce qui est " **recommandé** ". Nous avons marqué les étapes obligatoires avec cette icône ① et les étapes recommandées par celle-ci 🍅

## OceanReady®, étapes que vous devez suivre

Complétez les prochaines étapes pour bénéficier d'un processus plus rapide lors de l'enregistrement.

Toutes les données doivent être indiquées au plus tard lors de l'enregistrement (processus manuel moins rapide).

Passez par la **Blue Lane** lors de l'enregistrement pour obtenir votre médaillon.