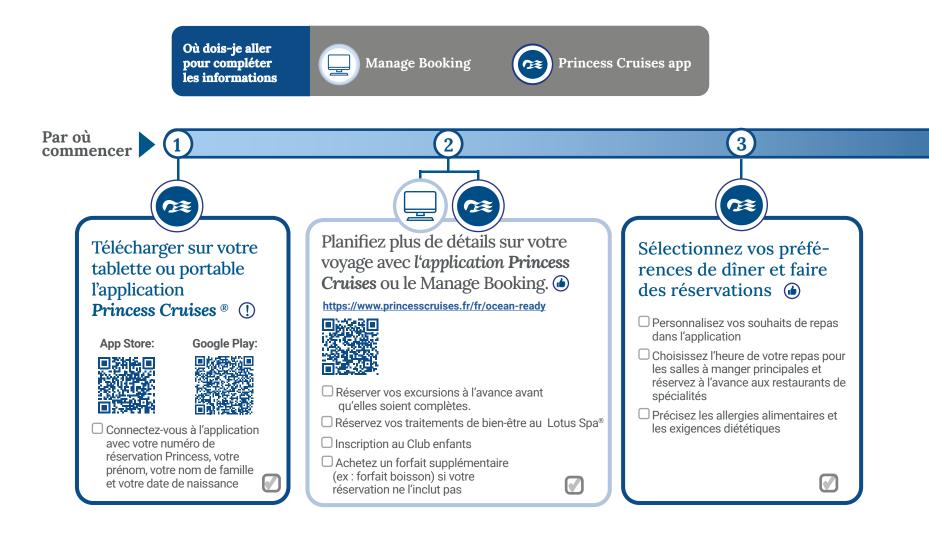

## OceanReady® étape par étape

Soyez prêt pour votre croisière Princess®

Tout ce que vous devez faire en amont (pour faciliter votre embarquement) Nous vous conseillons de suivre les étapes et l'ordre dans lequel elles doivent être effectuées. Pour vous aider à faire la distinction entre ce qui est " **obligatoire** " et ce qui est " **recommandé** ". Nous avons marqué les étapes obligatoires avec cette icône ① et les étapes recommandées par celle-ci 🍅

## OceanReady®, étapes que vous devez suivre

Complétez les prochaines étapes pour bénéficier d'un processus plus rapide lors de l'enregistrement.

Toutes les données doivent être indiquées au plus tard lors de l'enregistrement (processus manuel moins rapide).