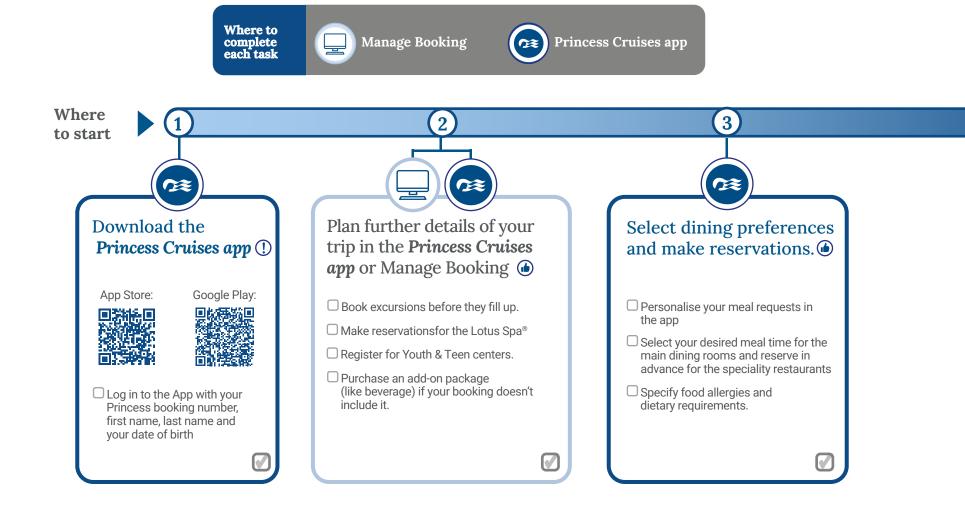

## your step-by-step OceanReady® guide

Prepare for your Princess® cruise

Here's what we suggest for what to tackle and in what order, though keep in mind if your cruise starts soon you may need to do some things ASAP.

To help you distinguish between "must do" and "should do," we've marked the mandatory steps with this icon 1 and the recommended steps with this one.

## The OceanReady® steps you have to take

Complete further steps to benefit from faster processing at check-in.

All data must be provided at the latest at check-in (slower, manual process).

Go through the **Blue Lane** at check-in to collect your medallion