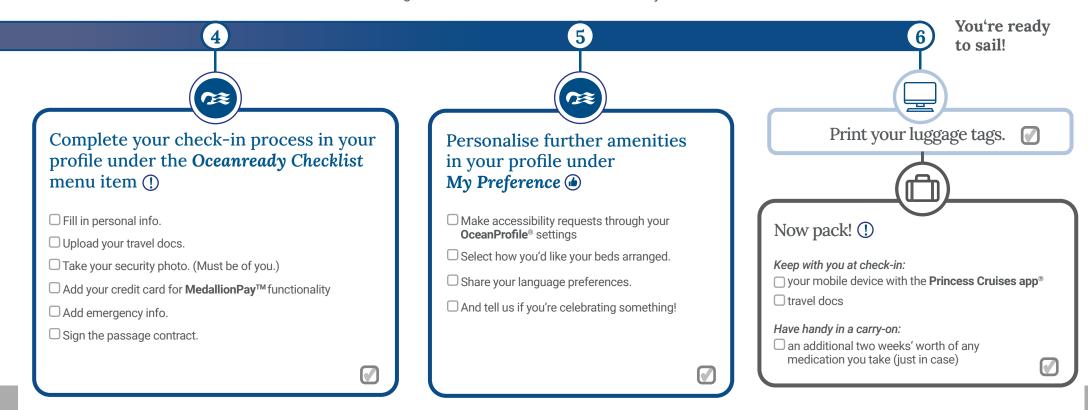

## your step-by-step OceanReady® guide

Prepare for your Princess® cruise

Here's what we suggest for what to tackle and in what order, though keep in mind if your cruise starts soon you may need to do some things ASAP.

To help you distinguish between "must do" and "should do," we've marked the mandatory steps with this icon 1 and the recommended steps with this one.

## The OceanReady® steps you have to take

Complete further steps to benefit from faster processing at check-in.

All data must be provided at the latest at check-in (slower, manual process).

Go through the **Blue Lane** at check-in to collect your medallion

see you soon!